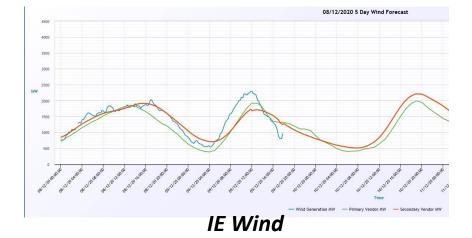

### Al System Alert of 9 December 2020

#### Unit availability prior to event

MP1, MP2 & WG1: 1020 MW

TB4 failed to sync: 243 MW

IF Generation Available: 5252 MW

#### **Event Lead up: 1515 - 1645**

900 MW delta in IC and Wind

IF Wind: 1500 MW to 1060 MW NI Wind: 600 MW to 430 MW

EWIC: 350 MW export to 500 MW export

Moyle: 142 MW export to 293 MW export and 1645

#### Peak

- All available GTs dispatched
- Some short notice DSUs
- IE Peak: 5290 MW; NI Peak: 1520 MW
- N-S flow: 310 MW
- EA on Moyle sought: 200 MW
- Alerts over 1815 with ICs moving

| Item                  | Presenter          |
|-----------------------|--------------------|
| Welcome               | Anne Fitzgerald    |
| Market Systems Update | Mark Needham       |
| Repricing Update      | Michael Atcheson   |
| M7, ETS Updates       | Michael Atcheson   |
| System Operations     | Diarmaid Gillespie |
| Settlements & Credit  | Sean O'Rourke      |
| Market Interface      | Claire Breslin     |
| AOB                   |                    |