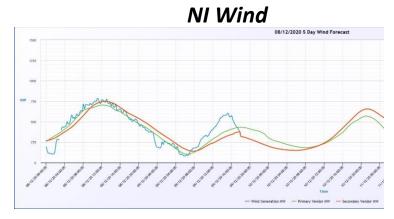

### Al System Alert of 9 December 2020

#### Unit availability prior to event

MP1, MP2 & WG1: 1020 MW

TB4 failed to sync: 243 MW

IF Generation Available: 5252 MW

#### **Event Lead up: 1515 - 1645**

900 MW delta in IC and Wind

IF Wind: 1500 MW to 1060 MW NI Wind: 600 MW to 430 MW

EWIC: 350 MW export to 500 MW export

Moyle: 142 MW export to 293 MW export and 1645

#### Peak

- All available GTs dispatched
- Some short notice DSUs
- IE Peak: 5290 MW; NI Peak: 1520 MW
- N-S flow: 310 MW
- EA on Moyle sought: 200 MW
- Alerts over 1815 with ICs moving

| Item                  | Presenter          |
|-----------------------|--------------------|
| Welcome               | Anne Fitzgerald    |
| Market Systems Update | Mark Needham       |
| Repricing Update      | Michael Atcheson   |
| M7, ETS Updates       | Michael Atcheson   |
| System Operations     | Diarmaid Gillespie |
| Settlements & Credit  | Sean O'Rourke      |
| Market Interface      | Claire Breslin     |
| AOB                   |                    |