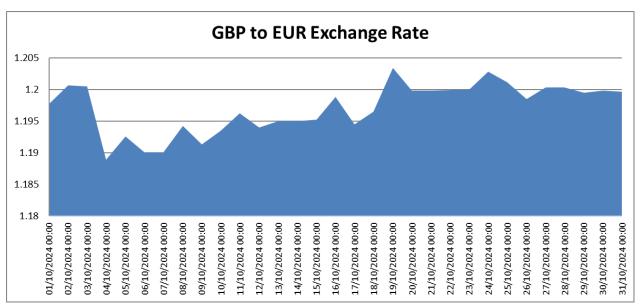

#### 6.2 Exchange Rate

The SEM is a dual currency market, Units based in Northern Ireland submit their Offer Data in GBP. All GBP Offer Data is converted to EUR as part of the Balancing Market price setting process. The GBP to EUR exchange rate is captured below in **Figures 10, 11 and 12.** 

Figure 10 – GBP to EUR Exchange Rate October 2024

Figure 11 – GBP to EUR Exchange Rate November 2024

Figure 12 – GBP to EUR Exchange Rate December 2024