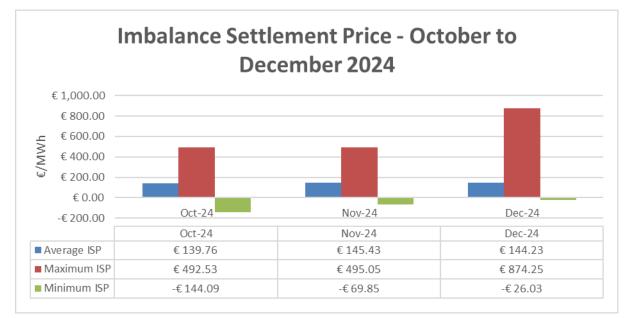

**Figures 3, 4 and 5** show the Imbalance Settlement Prices for October, November, December. All system calculated Imbalance Settlement Prices are published on this graph; both the Market Back Up Price and the 30-minute average of the Imbalance Price.

• The average Imbalance Settlement Price for October was €139.76.

Figure 3 – Imbalance Settlement Price October 2024

• The average Imbalance Settlement Price for November was €145.43.

Figure 4 – Imbalance Settlement Price November 2024

• The average Imbalance Settlement Price for December was €144.23.

**Figures 6, 7 and 8** displays the Quantity Weighted Ex-Ante Price as a comparator to the Imbalance Settlement Price. The Quantity Weighted Ex-Ante Price is the value used by SEMO as the Market Back Up Price, should the Market Operator not be able to calculate an Imbalance Settlement Price; based on the average of the six 5 Minute Imbalance Prices for a given Imbalance Settlement Period.

**Figure 9** below highlights the monthly Highest, Lowest and Average half-hour Imbalance Prices for the period October, November & December.

Figure 9 – Highest, Lowest and Average Imbalance Prices October - December 2024