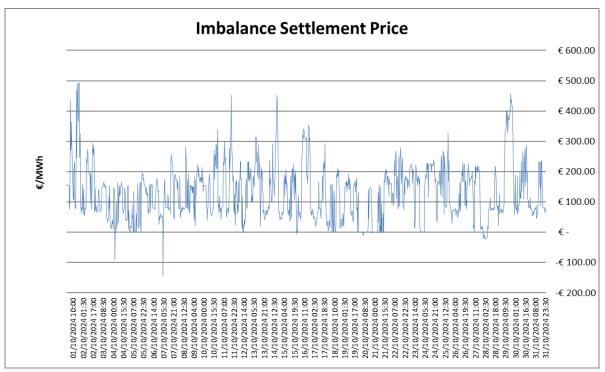

**Figures 3, 4 and 5** show the Imbalance Settlement Prices for October, November, December. All system calculated Imbalance Settlement Prices are published on this graph; both the Market Back Up Price and the 30-minute average of the Imbalance Price.

• The average Imbalance Settlement Price for October was €139.76.

Figure 3 – Imbalance Settlement Price October 2024

• The average Imbalance Settlement Price for November was €145.43.

Figure 4 – Imbalance Settlement Price November 2024