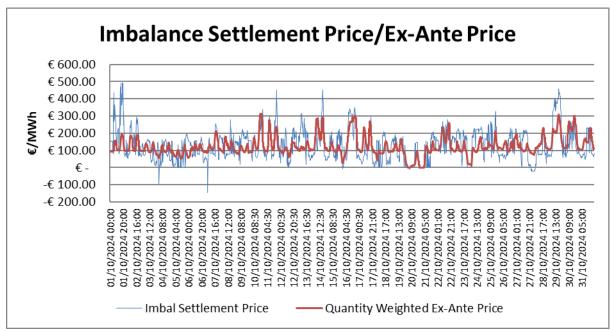

• The average Imbalance Settlement Price for December was €144.23.

**Figures 6, 7 and 8** displays the Quantity Weighted Ex-Ante Price as a comparator to the Imbalance Settlement Price. The Quantity Weighted Ex-Ante Price is the value used by SEMO as the Market Back Up Price, should the Market Operator not be able to calculate an Imbalance Settlement Price; based on the average of the six 5 Minute Imbalance Prices for a given Imbalance Settlement Period.

Figure 6 – Imbalance Settlement Price & Quantity Weighted Ex-Ante Price Comparison October 2024

Figure 7 – Imbalance Settlement Price & Quantity Weighted Ex-Ante Price Comparison November 2024

Figure 8 – Imbalance Settlement Price & Quantity Weighted Ex-Ante Price Comparison December 2024