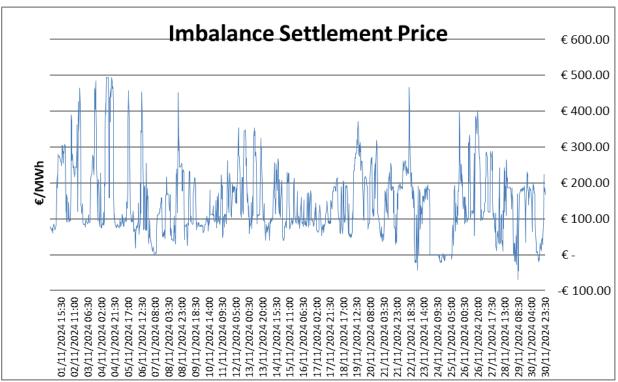

**Figures 3, 4 and 5** show the Imbalance Settlement Prices for October, November, December. All system calculated Imbalance Settlement Prices are published on this graph; both the Market Back Up Price and the 30-minute average of the Imbalance Price.

• The average Imbalance Settlement Price for October was €139.76.

Figure 3 – Imbalance Settlement Price October 2024

• The average Imbalance Settlement Price for November was €145.43.

Figure 4 – Imbalance Settlement Price November 2024

• The average Imbalance Settlement Price for December was €144.23.

**Figures 6, 7 and 8** displays the Quantity Weighted Ex-Ante Price as a comparator to the Imbalance Settlement Price. The Quantity Weighted Ex-Ante Price is the value used by SEMO as the Market Back Up Price, should the Market Operator not be able to calculate an Imbalance Settlement Price; based on the average of the six 5 Minute Imbalance Prices for a given Imbalance Settlement Period.