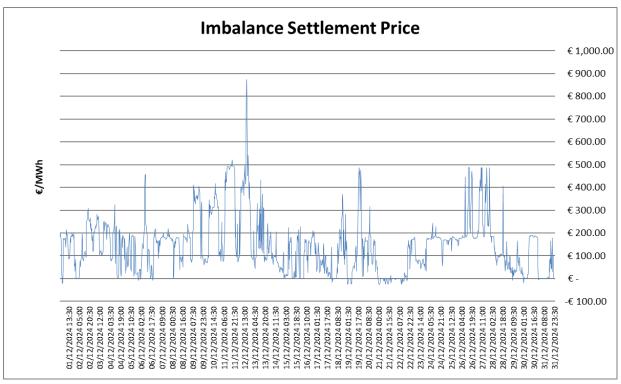

**Figures 3, 4 and 5** show the Imbalance Settlement Prices for October, November, December. All system calculated Imbalance Settlement Prices are published on this graph; both the Market Back Up Price and the 30-minute average of the Imbalance Price.

• The average Imbalance Settlement Price for October was €139.76.

Figure 3 – Imbalance Settlement Price October 2024

• The average Imbalance Settlement Price for November was €145.43.

Figure 4 – Imbalance Settlement Price November 2024