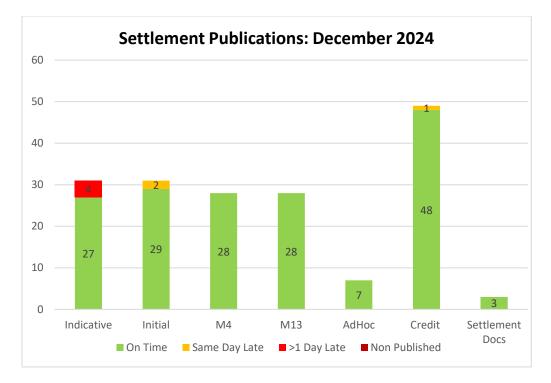

#### 3.1 Indicative and Initial Settlement Runs (includes daily BALIMB, MO and CRM)

For Historical information please see **Appendix B** – Historical Settlement Information.

The following series of tables and graphs represent the publications of Indicative and Initial Settlement runs. Every working day SEMO is obliged to issue Indicative and Initial settlement run statements.

| Settlement Runs completed October 01/10/2024 – 31/10/2024 |                       |            |  |  |  |
|-----------------------------------------------------------|-----------------------|------------|--|--|--|
|                                                           | Indicative            | Initial    |  |  |  |
| On Time                                                   | 29                    | 31         |  |  |  |
| Same Day Late                                             | 1                     | 0          |  |  |  |
| > 1 Day Late                                              | 1                     | 0          |  |  |  |
| Total runs                                                | 31                    | 31         |  |  |  |
| Settlement Runs completed                                 | November 01/11/2024 - | 30/11/2024 |  |  |  |
| On Time                                                   | 26                    | 30         |  |  |  |
| Same Day Late                                             | 1                     | 0          |  |  |  |
| > 1 Day Late                                              | 3                     | 0          |  |  |  |
| Total runs                                                | 30                    | 30         |  |  |  |
| Settlement Runs completed                                 | December 01/12/2024 – | 31/12/2024 |  |  |  |
| On Time                                                   | 27                    | 29         |  |  |  |
| Same Day Late                                             | 0                     | 2          |  |  |  |
| > 1 Day Late                                              | 4                     | 0          |  |  |  |
| Total runs                                                | 31                    | 31         |  |  |  |

Table 6 - Settlement Runs Completed: October – December 2024

Figure 1 - Indicative Settlement Runs Completed

Further details on publication times can be found in Appendix C.

Figure 2 - Initial Settlement Runs Completed