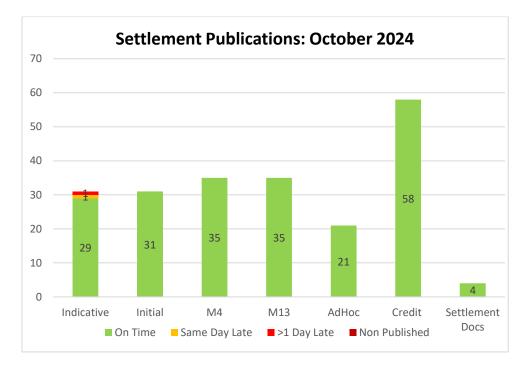

#### 3.1 Indicative and Initial Settlement Runs (includes daily BALIMB, MO and CRM)

For Historical information please see **Appendix B** – Historical Settlement Information.

The following series of tables and graphs represent the publications of Indicative and Initial Settlement runs. Every working day SEMO is obliged to issue Indicative and Initial settlement run statements.

| Settlement Runs completed October 01/10/2024 – 31/10/2024 |                       |            |  |  |  |
|-----------------------------------------------------------|-----------------------|------------|--|--|--|
|                                                           | Indicative            | Initial    |  |  |  |
| On Time                                                   | 29                    | 31         |  |  |  |
| Same Day Late                                             | 1                     | 0          |  |  |  |
| > 1 Day Late                                              | 1                     | 0          |  |  |  |
| Total runs                                                | 31                    | 31         |  |  |  |
| Settlement Runs completed                                 | November 01/11/2024 - | 30/11/2024 |  |  |  |
| On Time                                                   | 26                    | 30         |  |  |  |
| Same Day Late                                             | 1                     | 0          |  |  |  |
| > 1 Day Late                                              | 3                     | 0          |  |  |  |
| Total runs                                                | 30                    | 30         |  |  |  |
| Settlement Runs completed                                 | December 01/12/2024 – | 31/12/2024 |  |  |  |
| On Time                                                   | 27                    | 29         |  |  |  |
| Same Day Late                                             | 0                     | 2          |  |  |  |
| > 1 Day Late                                              | 4                     | 0          |  |  |  |
| Total runs                                                | 31                    | 31         |  |  |  |

Table 6 - Settlement Runs Completed: October – December 2024

Figure 1 - Indicative Settlement Runs Completed

Further details on publication times can be found in Appendix C.

Figure 2 - Initial Settlement Runs Completed