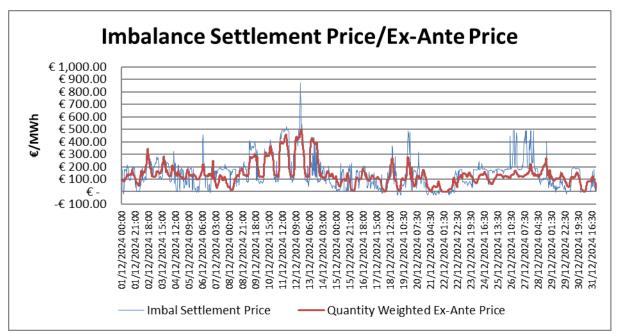

• The average Imbalance Settlement Price for December was €144.23.

**Figures 6, 7 and 8** displays the Quantity Weighted Ex-Ante Price as a comparator to the Imbalance Settlement Price. The Quantity Weighted Ex-Ante Price is the value used by SEMO as the Market Back Up Price, should the Market Operator not be able to calculate an Imbalance Settlement Price; based on the average of the six 5 Minute Imbalance Prices for a given Imbalance Settlement Period.

Figure 6 – Imbalance Settlement Price & Quantity Weighted Ex-Ante Price Comparison October 2024

Figure 7 – Imbalance Settlement Price & Quantity Weighted Ex-Ante Price Comparison November 2024

Figure 8 – Imbalance Settlement Price & Quantity Weighted Ex-Ante Price Comparison December 2024