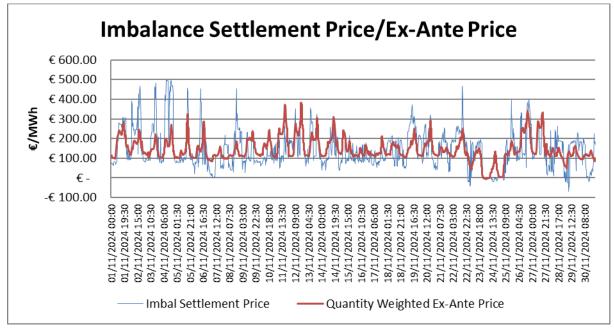

• The average Imbalance Settlement Price for December was €144.23.

**Figures 6, 7 and 8** displays the Quantity Weighted Ex-Ante Price as a comparator to the Imbalance Settlement Price. The Quantity Weighted Ex-Ante Price is the value used by SEMO as the Market Back Up Price, should the Market Operator not be able to calculate an Imbalance Settlement Price; based on the average of the six 5 Minute Imbalance Prices for a given Imbalance Settlement Period.

Figure 6 – Imbalance Settlement Price & Quantity Weighted Ex-Ante Price Comparison October 2024

Figure 7 – Imbalance Settlement Price & Quantity Weighted Ex-Ante Price Comparison November 2024

Figure 8 – Imbalance Settlement Price & Quantity Weighted Ex-Ante Price Comparison December 2024