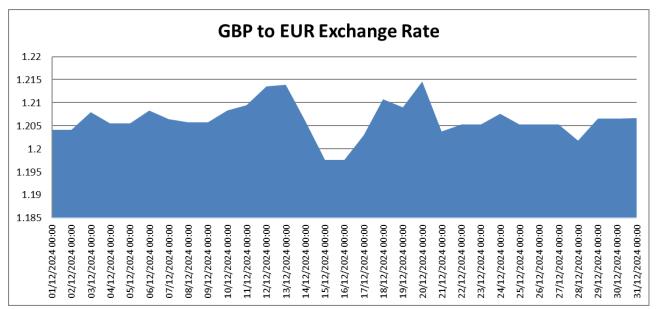

#### 6.2 Exchange Rate

The SEM is a dual currency market, Units based in Northern Ireland submit their Offer Data in GBP. All GBP Offer Data is converted to EUR as part of the Balancing Market price setting process. The GBP to EUR exchange rate is captured below in **Figures 10, 11 and 12.** 

Figure 10 – GBP to EUR Exchange Rate October 2024

Figure 11 – GBP to EUR Exchange Rate November 2024

Figure 12 – GBP to EUR Exchange Rate December 2024