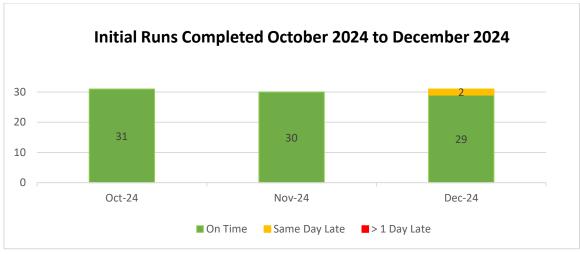

#### 3.1 Indicative and Initial Settlement Runs (includes daily BALIMB, MO and CRM)

For Historical information please see **Appendix B** – Historical Settlement Information.

The following series of tables and graphs represent the publications of Indicative and Initial Settlement runs. Every working day SEMO is obliged to issue Indicative and Initial settlement run statements.

| Settlement Runs completed October 01/10/2024 – 31/10/2024 |                       |            |  |  |  |
|-----------------------------------------------------------|-----------------------|------------|--|--|--|
|                                                           | Indicative            | Initial    |  |  |  |
| On Time                                                   | 29                    | 31         |  |  |  |
| Same Day Late                                             | 1                     | 0          |  |  |  |
| > 1 Day Late                                              | 1                     | 0          |  |  |  |
| Total runs                                                | 31                    | 31         |  |  |  |
| Settlement Runs completed                                 | November 01/11/2024 - | 30/11/2024 |  |  |  |
| On Time                                                   | 26                    | 30         |  |  |  |
| Same Day Late                                             | 1                     | 0          |  |  |  |
| > 1 Day Late                                              | 3                     | 0          |  |  |  |
| Total runs                                                | 30                    | 30         |  |  |  |
| Settlement Runs completed                                 | December 01/12/2024 – | 31/12/2024 |  |  |  |
| On Time                                                   | 27                    | 29         |  |  |  |
| Same Day Late                                             | 0                     | 2          |  |  |  |
| > 1 Day Late                                              | 4                     | 0          |  |  |  |
| Total runs                                                | 31                    | 31         |  |  |  |

Table 6 - Settlement Runs Completed: October – December 2024

Figure 1 - Indicative Settlement Runs Completed

Further details on publication times can be found in Appendix C.

Figure 2 - Initial Settlement Runs Completed