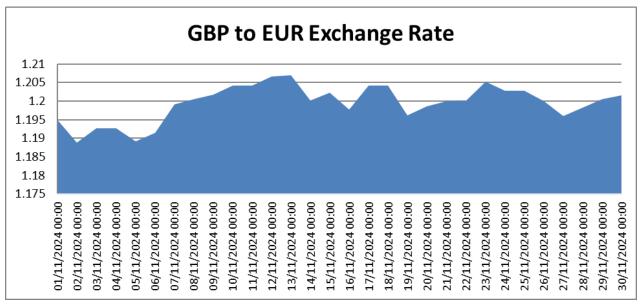

#### 6.2 Exchange Rate

The SEM is a dual currency market, Units based in Northern Ireland submit their Offer Data in GBP. All GBP Offer Data is converted to EUR as part of the Balancing Market price setting process. The GBP to EUR exchange rate is captured below in **Figures 10, 11 and 12.** 

Figure 10 – GBP to EUR Exchange Rate October 2024

Figure 11 – GBP to EUR Exchange Rate November 2024

Figure 12 – GBP to EUR Exchange Rate December 2024