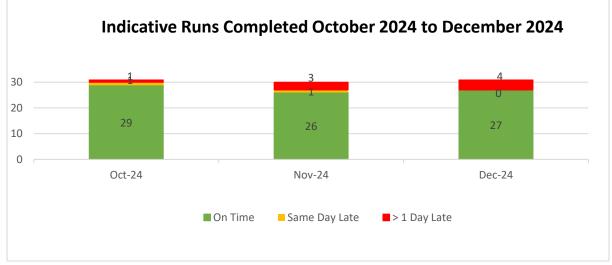

#### 3.1 Indicative and Initial Settlement Runs (includes daily BALIMB, MO and CRM)

For Historical information please see **Appendix B** – Historical Settlement Information.

The following series of tables and graphs represent the publications of Indicative and Initial Settlement runs. Every working day SEMO is obliged to issue Indicative and Initial settlement run statements.

| Settlement Runs completed October 01/10/2024 – 31/10/2024 |                       |            |  |  |  |
|-----------------------------------------------------------|-----------------------|------------|--|--|--|
|                                                           | Indicative            | Initial    |  |  |  |
| On Time                                                   | 29                    | 31         |  |  |  |
| Same Day Late                                             | 1                     | 0          |  |  |  |
| > 1 Day Late                                              | 1                     | 0          |  |  |  |
| Total runs                                                | 31                    | 31         |  |  |  |
| Settlement Runs completed                                 | November 01/11/2024 - | 30/11/2024 |  |  |  |
| On Time                                                   | 26                    | 30         |  |  |  |
| Same Day Late                                             | 1                     | 0          |  |  |  |
| > 1 Day Late                                              | 3                     | 0          |  |  |  |
| Total runs                                                | 30                    | 30         |  |  |  |
| Settlement Runs completed                                 | December 01/12/2024 – | 31/12/2024 |  |  |  |
| On Time                                                   | 27                    | 29         |  |  |  |
| Same Day Late                                             | 0                     | 2          |  |  |  |
| > 1 Day Late                                              | 4                     | 0          |  |  |  |
| Total runs                                                | 31                    | 31         |  |  |  |

Table 6 - Settlement Runs Completed: October – December 2024

Figure 1 - Indicative Settlement Runs Completed

Further details on publication times can be found in Appendix C.

Figure 2 - Initial Settlement Runs Completed