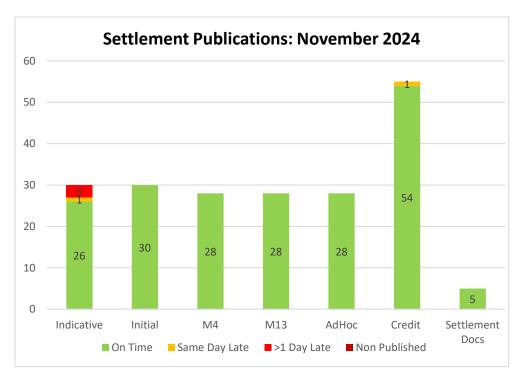

#### 3.1 Indicative and Initial Settlement Runs (includes daily BALIMB, MO and CRM)

For Historical information please see **Appendix B** – Historical Settlement Information.

The following series of tables and graphs represent the publications of Indicative and Initial Settlement runs. Every working day SEMO is obliged to issue Indicative and Initial settlement run statements.

| Settlement Runs completed October 01/10/2024 – 31/10/2024 |                       |            |  |  |  |
|-----------------------------------------------------------|-----------------------|------------|--|--|--|
|                                                           | Indicative            | Initial    |  |  |  |
| On Time                                                   | 29                    | 31         |  |  |  |
| Same Day Late                                             | 1                     | 0          |  |  |  |
| > 1 Day Late                                              | 1                     | 0          |  |  |  |
| Total runs                                                | 31                    | 31         |  |  |  |
| Settlement Runs completed                                 | November 01/11/2024 - | 30/11/2024 |  |  |  |
| On Time                                                   | 26                    | 30         |  |  |  |
| Same Day Late                                             | 1                     | 0          |  |  |  |
| > 1 Day Late                                              | 3                     | 0          |  |  |  |
| Total runs                                                | 30                    | 30         |  |  |  |
| Settlement Runs completed                                 | December 01/12/2024 – | 31/12/2024 |  |  |  |
| On Time                                                   | 27                    | 29         |  |  |  |
| Same Day Late                                             | 0                     | 2          |  |  |  |
| > 1 Day Late                                              | 4                     | 0          |  |  |  |
| Total runs                                                | 31                    | 31         |  |  |  |

Table 6 - Settlement Runs Completed: October – December 2024

Figure 1 - Indicative Settlement Runs Completed

Further details on publication times can be found in Appendix C.

Figure 2 - Initial Settlement Runs Completed