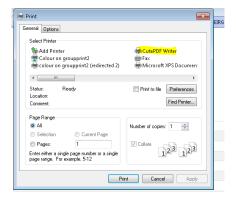

Figure 3 - Generating Human Readable SD (PDF): Step 1

- Once the report is opened in the browser, right click on the screen and select print

Figure 4 - Generating Human Readable SD (PDF): Step 2

- Select option highlighted in the image below (CutePDF Writer) to create a PDF document:

Figure 5 - Generating Human Readable SD (PDF): Step 3