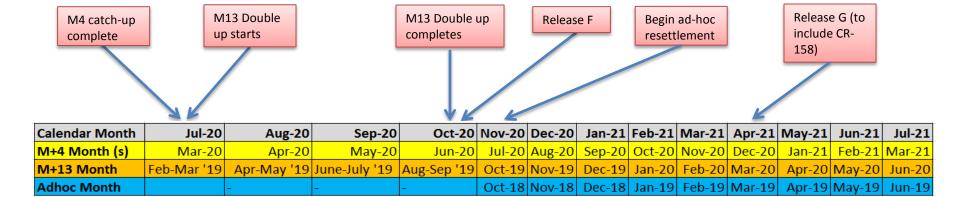

## SEMO Resettlement plan – July 2020 update

| _ |    |    |       |
|---|----|----|-------|
| v | -  | -  | ents: |
| • | -v | EV |       |
|   |    |    |       |

M4 double up due for completion end in July 2020

M13 double up due to start in July 2020

M13 double up due for completion end in Oct 2020

Release F into production - Oct 2020

Planned start of ad-hoc resettlement in Nov 2020

Repricing resettlement which is updated PIMB only and deemed over the 5% threshold will be catered for in the relevant M13 scheduled runs

## **Key Assumptions**

M13 double keeps on schedule

Release F keeps on schedule

IP re-runs are required for ad-hoc resettlement of Release F fixes Repricing resettlement will have taken place for updated PIMB only and deemed over the 5% threshold