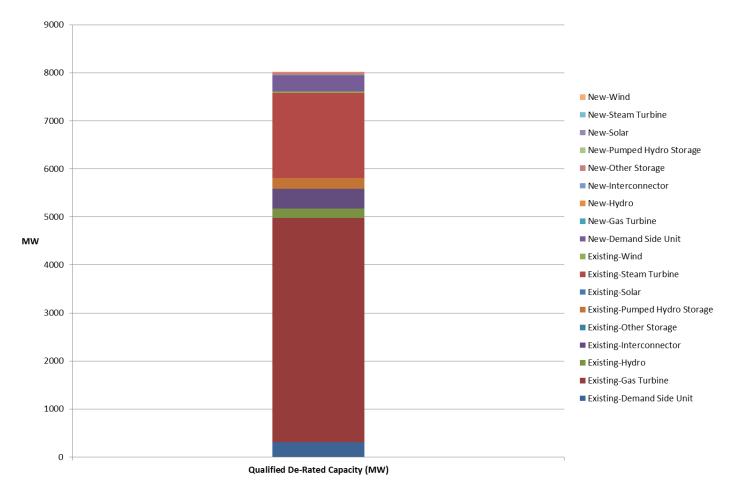

This equates to a total of 8,017.688 MW of Net De-Rated Capacity; 7,610.278 MW of Existing Net De-Rated Capacity and 407.407 MW of New Net De-Rated Capacity. Table 1 and Figure 1 provide a summary of Final Qualification Decisions by Technology Class for both Existing Capacity and New Capacity.

| Qualified Capacity per Technology Class |                                          |                                     |                                     |  |  |
|-----------------------------------------|------------------------------------------|-------------------------------------|-------------------------------------|--|--|
| Technology Class                        | Net De-Rated Capacity<br>(Existing) (MW) | Net De-Rated Capacity<br>(New) (MW) | Total Net De-Rated<br>Capacity (MW) |  |  |
| Demand Side Unit                        | 303.048                                  | 332.704                             | 635.752                             |  |  |
| Gas Turbine                             | 4673.716                                 | 15.036                              | 4688.751                            |  |  |
| Hydro                                   | 192.386                                  | 0.000                               | 192.386                             |  |  |
| Interconnector                          | 418.600                                  | 0.000                               | 418.600                             |  |  |
| Other Storage                           | 0.000                                    | 53.567                              | 53.567                              |  |  |
| Pumped Hydro Storage                    | 220.752                                  | 0.000                               | 220.752                             |  |  |
| Steam Turbine                           | 1771.189                                 | 0.000                               | 1771.189                            |  |  |
| Wind                                    | 30.589                                   | 6.101                               | 36.690                              |  |  |
| Total                                   | 7610.280                                 | 407.407                             | 8017.687                            |  |  |

Table 2 - Qualified Capacity per Technology Class

Figure 1 - Qualified CMUs per Technology Type

Opt-Out Notifications were submitted to the System Operators in respect of three Candidate Units. Please refer to Appendix A for the full provision of Final Qualification Decisions per CMC Section F.9.5.1A (c).