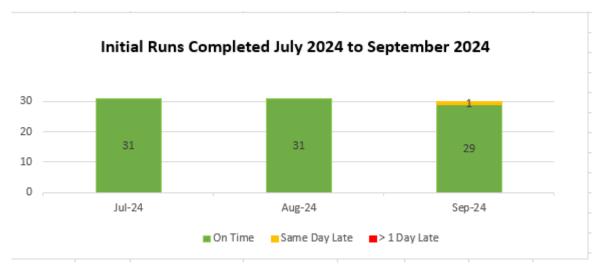

| Settlement Runs completed July 01/07/2024 – 31/07/2024 |                         |            |  |  |
|--------------------------------------------------------|-------------------------|------------|--|--|
|                                                        | Indicative              | Initial    |  |  |
| On Time                                                | 29                      | 31         |  |  |
| Same Day Late                                          | 0                       | 0          |  |  |
| > 1 Day Late                                           | 2                       | 0          |  |  |
| Total runs                                             | 31                      | 31         |  |  |
| Settlement Runs completed                              | d August 01/08/2024 – 3 | 1/08/2024  |  |  |
| On Time                                                | 31                      | 31         |  |  |
| Same Day Late                                          | 0                       | 0          |  |  |
| > 1 Day Late                                           | 0                       | 0          |  |  |
| Total runs                                             | 31                      | 31         |  |  |
| Settlement Runs completed S                            | September 01/09/2024 –  | 30/09/2024 |  |  |
| On Time                                                | 27                      | 29         |  |  |
| Same Day Late                                          | 2                       | 1          |  |  |
| > 1 Day Late                                           | 1                       | 0          |  |  |
| Total runs                                             | 30                      | 30         |  |  |

Table 5 - Settlement Runs Completed: July - September 2024

Figure 1 - Indicative Settlement Runs Completed

Further details on publication times can be found in Appendix C.

Figure 2 - Initial Settlement Runs Completed

Further details on publication times can be found in **Appendix C.** 