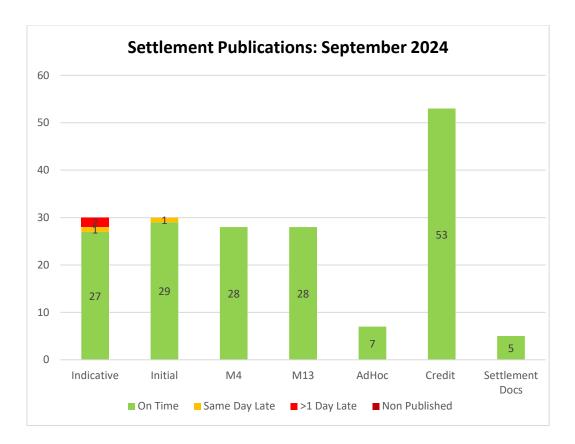

| Settlement Runs completed July 01/07/2024 – 31/07/2024 |                         |            |  |  |
|--------------------------------------------------------|-------------------------|------------|--|--|
|                                                        | Indicative              | Initial    |  |  |
| On Time                                                | 29                      | 31         |  |  |
| Same Day Late                                          | 0                       | 0          |  |  |
| > 1 Day Late                                           | 2                       | 0          |  |  |
| Total runs                                             | 31                      | 31         |  |  |
| Settlement Runs completed                              | d August 01/08/2024 – 3 | 1/08/2024  |  |  |
| On Time                                                | 31                      | 31         |  |  |
| Same Day Late                                          | 0                       | 0          |  |  |
| > 1 Day Late                                           | 0                       | 0          |  |  |
| Total runs                                             | 31                      | 31         |  |  |
| Settlement Runs completed S                            | September 01/09/2024 –  | 30/09/2024 |  |  |
| On Time                                                | 27                      | 29         |  |  |
| Same Day Late                                          | 2                       | 1          |  |  |
| > 1 Day Late                                           | 1                       | 0          |  |  |
| Total runs                                             | 30                      | 30         |  |  |

Table 5 - Settlement Runs Completed: July - September 2024

Figure 1 - Indicative Settlement Runs Completed

Further details on publication times can be found in Appendix C.

Figure 2 - Initial Settlement Runs Completed

September 2024: 53 Credit reports published on time, out of an expected 53 Credit reports.

| Credit Report Summary               |    |    |    |  |  |
|-------------------------------------|----|----|----|--|--|
| July 2024 August 2024 September 202 |    |    |    |  |  |
| Published                           | 52 | 54 | 53 |  |  |
| Delayed                             | 1  | -  | -  |  |  |
| Not Published                       | 1  | -  | -  |  |  |