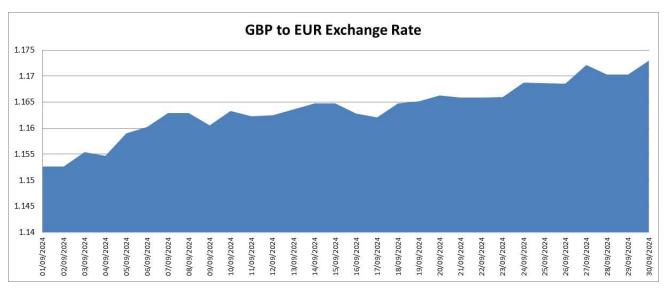

#### 6.2 Exchange Rate

The SEM is a dual currency market, Units based in Northern Ireland submit their Offer Data in GBP. All GBP Offer Data is converted to EUR as part of the Balancing Market price setting process. The GBP to EUR exchange rate is captured below in **Figures 10, 11 and 12.** 

Figure 10 - GBP to EUR Exchange Rate July 2024

Figure 11 – GBP to EUR Exchange Rate August 2024

Figure 12 - GBP to EUR Exchange Rate September 2024