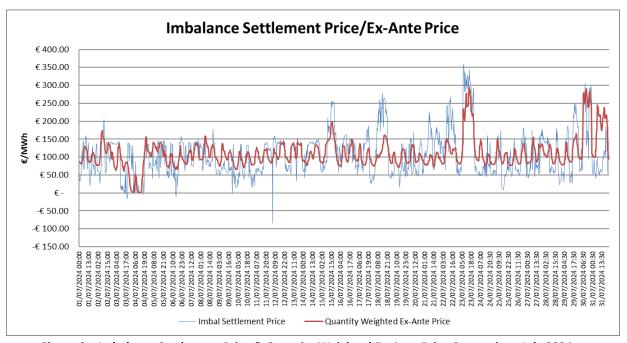

• The average Imbalance Settlement Price for September was €111.56.

Figure 5 - Imbalance Settlement Price September 2024

**Figures 6, 7 and 8** displays the Quantity Weighted Ex-Ante Price as a comparator to the Imbalance Settlement Price. The Quantity Weighted Ex-Ante Price is the value used by SEMO as the Market Back Up Price, should the Market Operator not be able to calculate an Imbalance Settlement Price; based on the average of the six 5 Minute Imbalance Prices for a given Imbalance Settlement Period.

Figure 6 – Imbalance Settlement Price & Quantity Weighted Ex-Ante Price Comparison July 2024

Figure 7 – Imbalance Settlement Price & Quantity Weighted Ex-Ante Price Comparison August 2024

Figure 8 – Imbalance Settlement Price & Quantity Weighted Ex-Ante Price Comparison September 2024