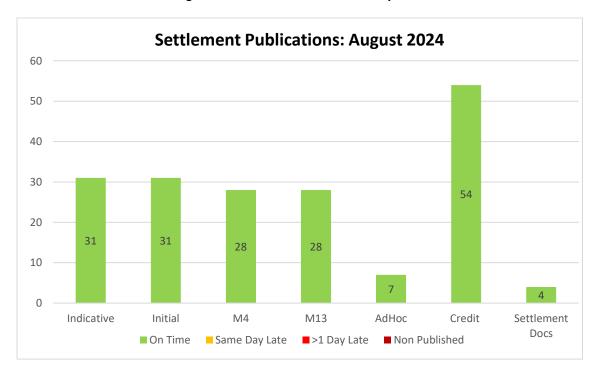

| Settlement Runs completed July 01/07/2024 – 31/07/2024 |                         |            |  |  |
|--------------------------------------------------------|-------------------------|------------|--|--|
|                                                        | Indicative              | Initial    |  |  |
| On Time                                                | 29                      | 31         |  |  |
| Same Day Late                                          | 0                       | 0          |  |  |
| > 1 Day Late                                           | 2                       | 0          |  |  |
| Total runs                                             | 31                      | 31         |  |  |
| Settlement Runs completed                              | d August 01/08/2024 – 3 | 1/08/2024  |  |  |
| On Time                                                | 31                      | 31         |  |  |
| Same Day Late                                          | 0                       | 0          |  |  |
| > 1 Day Late                                           | 0                       | 0          |  |  |
| Total runs                                             | 31                      | 31         |  |  |
| Settlement Runs completed S                            | September 01/09/2024 –  | 30/09/2024 |  |  |
| On Time                                                | 27                      | 29         |  |  |
| Same Day Late                                          | 2                       | 1          |  |  |
| > 1 Day Late                                           | 1                       | 0          |  |  |
| Total runs                                             | 30                      | 30         |  |  |

Table 5 - Settlement Runs Completed: July - September 2024

Figure 1 - Indicative Settlement Runs Completed

Further details on publication times can be found in Appendix C.

Figure 2 - Initial Settlement Runs Completed

#### **3.4 Credit Reports Publications**

July 2024: 52 Credit reports published on time, out of an expected 54 Credit reports.

August 2024: 54 Credit reports published on time, out of an expected 54 Credit reports.

September 2024: 53 Credit reports published on time, out of an expected 53 Credit reports.

| Credit Report Summary               |    |    |    |  |  |
|-------------------------------------|----|----|----|--|--|
| July 2024 August 2024 September 202 |    |    |    |  |  |
| Published                           | 52 | 54 | 53 |  |  |
| Delayed                             | 1  | -  | -  |  |  |
| Not Published                       | 1  | -  | -  |  |  |