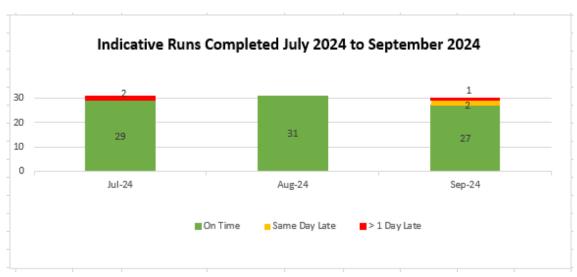

| Settlement Runs completed July 01/07/2024 – 31/07/2024 |                         |            |  |  |
|--------------------------------------------------------|-------------------------|------------|--|--|
|                                                        | Indicative              | Initial    |  |  |
| On Time                                                | 29                      | 31         |  |  |
| Same Day Late                                          | 0                       | 0          |  |  |
| > 1 Day Late                                           | 2                       | 0          |  |  |
| Total runs                                             | 31                      | 31         |  |  |
| Settlement Runs completed                              | d August 01/08/2024 – 3 | 1/08/2024  |  |  |
| On Time                                                | 31                      | 31         |  |  |
| Same Day Late                                          | 0                       | 0          |  |  |
| > 1 Day Late                                           | 0                       | 0          |  |  |
| Total runs                                             | 31                      | 31         |  |  |
| Settlement Runs completed S                            | September 01/09/2024 –  | 30/09/2024 |  |  |
| On Time                                                | 27                      | 29         |  |  |
| Same Day Late                                          | 2                       | 1          |  |  |
| > 1 Day Late                                           | 1                       | 0          |  |  |
| Total runs                                             | 30                      | 30         |  |  |

Table 5 - Settlement Runs Completed: July - September 2024

Figure 1 - Indicative Settlement Runs Completed

Further details on publication times can be found in Appendix C.

Figure 2 - Initial Settlement Runs Completed

Further details on publication times can be found in **Appendix C.** 