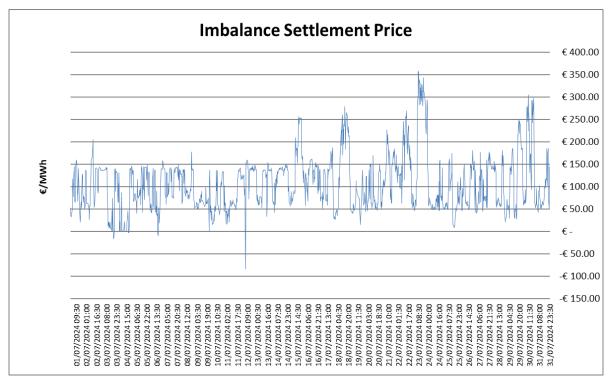

**Figures 3, 4 and 5** show the Imbalance Settlement Prices for July, August, September. All system calculated Imbalance Settlement Prices are published on this graph; both the Market Back Up Price and the 30-minute average of the Imbalance Price.

• The average Imbalance Settlement Price for July was €107.03.

Figure 3 – Imbalance Settlement Price July 2024

• The average Imbalance Settlement Price for August was €99.39.

Figure 4 - Imbalance Settlement Price August 2024