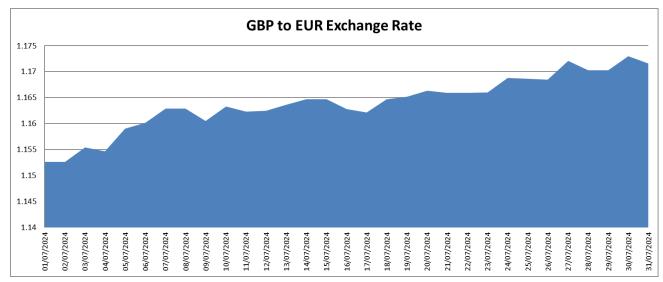

#### 6.2 Exchange Rate

The SEM is a dual currency market, Units based in Northern Ireland submit their Offer Data in GBP. All GBP Offer Data is converted to EUR as part of the Balancing Market price setting process. The GBP to EUR exchange rate is captured below in **Figures 10, 11 and 12.** 

Figure 10 - GBP to EUR Exchange Rate July 2024

Figure 11 – GBP to EUR Exchange Rate August 2024

Figure 12 - GBP to EUR Exchange Rate September 2024