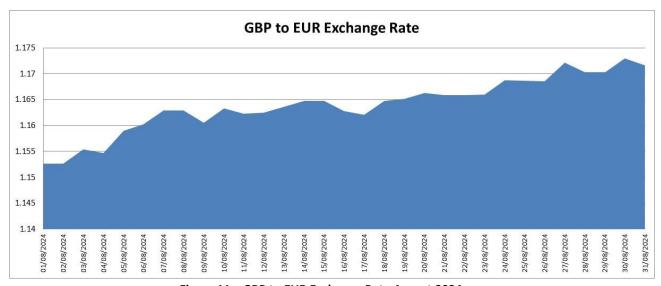

#### 6.2 Exchange Rate

The SEM is a dual currency market, Units based in Northern Ireland submit their Offer Data in GBP. All GBP Offer Data is converted to EUR as part of the Balancing Market price setting process. The GBP to EUR exchange rate is captured below in **Figures 10, 11 and 12.** 

Figure 10 - GBP to EUR Exchange Rate July 2024

Figure 11 – GBP to EUR Exchange Rate August 2024

Figure 12 - GBP to EUR Exchange Rate September 2024