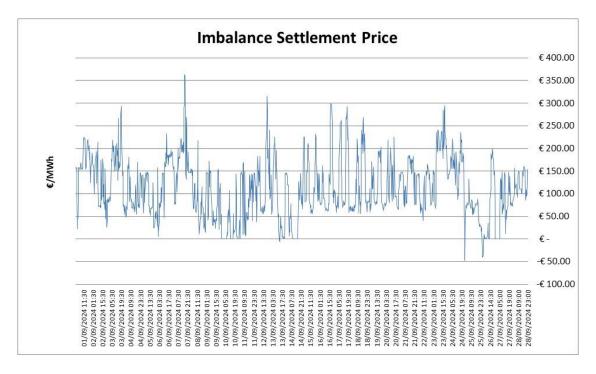

**Figures 3, 4 and 5** show the Imbalance Settlement Prices for July, August, September. All system calculated Imbalance Settlement Prices are published on this graph; both the Market Back Up Price and the 30-minute average of the Imbalance Price.

• The average Imbalance Settlement Price for September was €111.56.

Figure 5 - Imbalance Settlement Price September 2024

**Figures 6, 7 and 8** displays the Quantity Weighted Ex-Ante Price as a comparator to the Imbalance Settlement Price. The Quantity Weighted Ex-Ante Price is the value used by SEMO as the Market Back Up Price, should the Market Operator not be able to calculate an Imbalance Settlement Price; based on the average of the six 5 Minute Imbalance Prices for a given Imbalance Settlement Period.