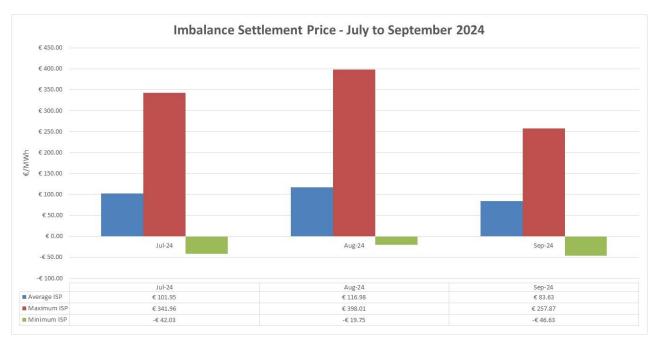

**Figure 9** below highlights the monthly Highest, Lowest and Average half-hour Imbalance Prices for the period July, August & September.

Figure 9 - Highest, Lowest and Average Imbalance Prices July - September 2024