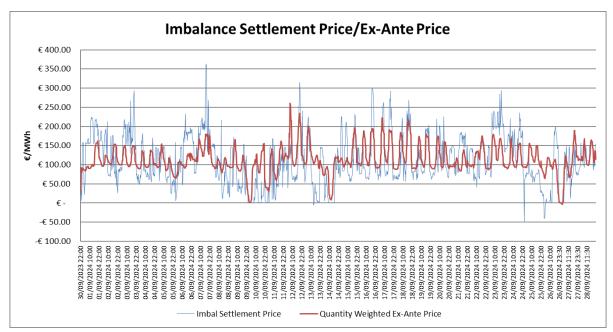

• The average Imbalance Settlement Price for September was €111.56.

Figure 5 - Imbalance Settlement Price September 2024

**Figures 6, 7 and 8** displays the Quantity Weighted Ex-Ante Price as a comparator to the Imbalance Settlement Price. The Quantity Weighted Ex-Ante Price is the value used by SEMO as the Market Back Up Price, should the Market Operator not be able to calculate an Imbalance Settlement Price; based on the average of the six 5 Minute Imbalance Prices for a given Imbalance Settlement Period.

Figure 6 – Imbalance Settlement Price & Quantity Weighted Ex-Ante Price Comparison July 2024

Figure 7 – Imbalance Settlement Price & Quantity Weighted Ex-Ante Price Comparison August 2024

Figure 8 – Imbalance Settlement Price & Quantity Weighted Ex-Ante Price Comparison September 2024