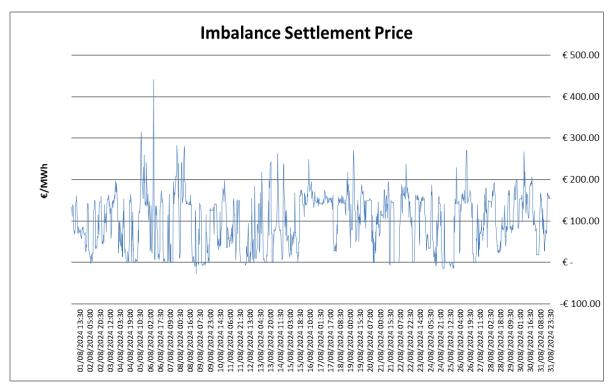

**Figures 3, 4 and 5** show the Imbalance Settlement Prices for July, August, September. All system calculated Imbalance Settlement Prices are published on this graph; both the Market Back Up Price and the 30-minute average of the Imbalance Price.

• The average Imbalance Settlement Price for July was €107.03.

Figure 3 – Imbalance Settlement Price July 2024

• The average Imbalance Settlement Price for August was €99.39.

Figure 4 - Imbalance Settlement Price August 2024