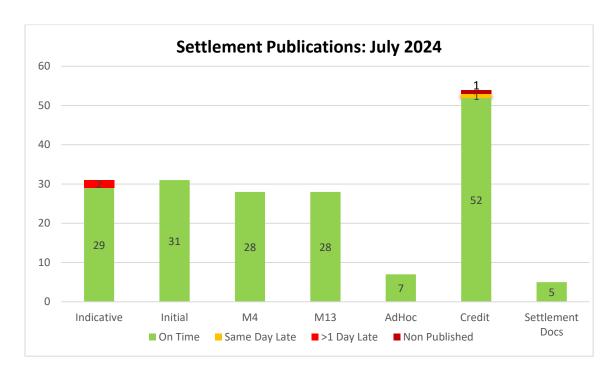

| Settlement Runs completed July 01/07/2024 – 31/07/2024 |                         |            |  |  |
|--------------------------------------------------------|-------------------------|------------|--|--|
|                                                        | Indicative              | Initial    |  |  |
| On Time                                                | 29                      | 31         |  |  |
| Same Day Late                                          | 0                       | 0          |  |  |
| > 1 Day Late                                           | 2                       | 0          |  |  |
| Total runs                                             | 31                      | 31         |  |  |
| Settlement Runs completed                              | d August 01/08/2024 – 3 | 1/08/2024  |  |  |
| On Time                                                | 31                      | 31         |  |  |
| Same Day Late                                          | 0                       | 0          |  |  |
| > 1 Day Late                                           | 0                       | 0          |  |  |
| Total runs                                             | 31                      | 31         |  |  |
| Settlement Runs completed S                            | September 01/09/2024 –  | 30/09/2024 |  |  |
| On Time                                                | 27                      | 29         |  |  |
| Same Day Late                                          | 2                       | 1          |  |  |
| > 1 Day Late                                           | 1                       | 0          |  |  |
| Total runs                                             | 30                      | 30         |  |  |

Table 5 - Settlement Runs Completed: July - September 2024

Figure 1 - Indicative Settlement Runs Completed

Further details on publication times can be found in Appendix C.

Figure 2 - Initial Settlement Runs Completed

#### **3.4 Credit Reports Publications**

July 2024: 52 Credit reports published on time, out of an expected 54 Credit reports.

August 2024: 54 Credit reports published on time, out of an expected 54 Credit reports.

September 2024: 53 Credit reports published on time, out of an expected 53 Credit reports.

| Credit Report Summary               |    |    |    |  |  |
|-------------------------------------|----|----|----|--|--|
| July 2024 August 2024 September 202 |    |    |    |  |  |
| Published                           | 52 | 54 | 53 |  |  |
| Delayed                             | 1  | -  | -  |  |  |
| Not Published                       | 1  | -  | -  |  |  |