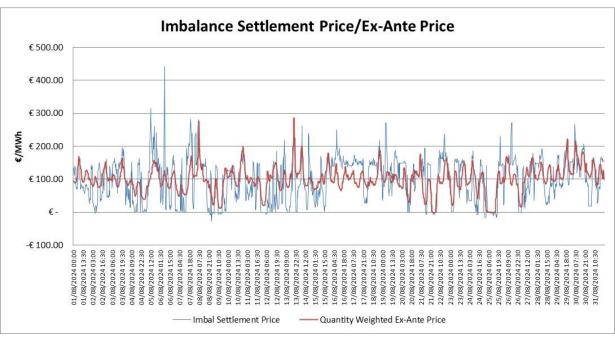

• The average Imbalance Settlement Price for September was €111.56.

Figure 5 - Imbalance Settlement Price September 2024

**Figures 6, 7 and 8** displays the Quantity Weighted Ex-Ante Price as a comparator to the Imbalance Settlement Price. The Quantity Weighted Ex-Ante Price is the value used by SEMO as the Market Back Up Price, should the Market Operator not be able to calculate an Imbalance Settlement Price; based on the average of the six 5 Minute Imbalance Prices for a given Imbalance Settlement Period.

Figure 6 – Imbalance Settlement Price & Quantity Weighted Ex-Ante Price Comparison July 2024

Figure 7 – Imbalance Settlement Price & Quantity Weighted Ex-Ante Price Comparison August 2024

Figure 8 – Imbalance Settlement Price & Quantity Weighted Ex-Ante Price Comparison September 2024